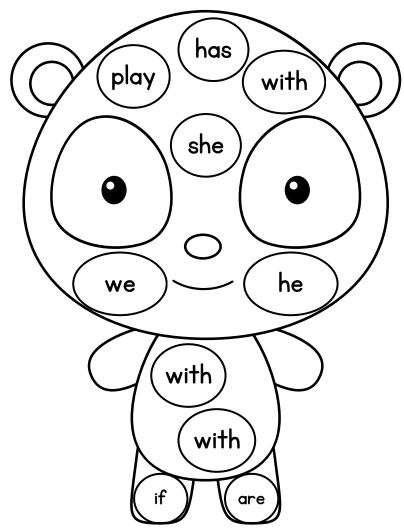

Name: SIGHT WORDS play Find and color it! play she play play he the if play we Read and Trace the sentence. Then circle the sight word.

| Name: |       |      |
|-------|-------|------|
| SIGHT | WORDS | with |

Find and color it!

Read and Trace the sentence. Then circle the sight word.

Emangry with you.

Ehappy with you!

| Name:                             |            |
|-----------------------------------|------------|
| SIGHT WORDS Find and color it!    | big        |
| play have big  big  big  big  big | he         |
| Read and Trace the sentence. Then | circle the |
| sight word.                       |            |
| The dog is big.                   |            |
| It's not a bia c                  |            |