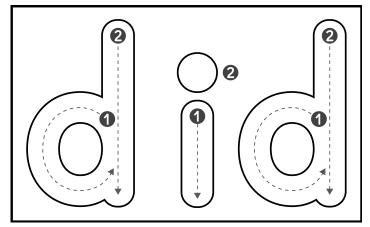

## SIGHT WORDS

Color Me!

Trace Me!

Find it!

| 3 T d | idi |  |
|-------|-----|--|
|       | 1 / |  |
| VOU   |     |  |

Name: \_\_\_\_\_