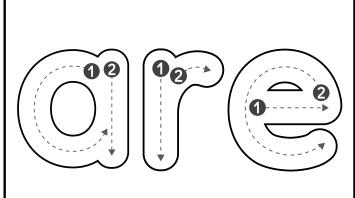

### SIGHT WORDS

Color Me!

Trace Me!

Find it!

| here  | are |    | are | of  |
|-------|-----|----|-----|-----|
|       |     |    |     |     |
| (did) | are | we | it  | are |

|   | MOW (    | JY^(→) ∨ ()\J r |
|---|----------|-----------------|
| _ |          |                 |
|   | <u> </u> |                 |
|   | _VV      | ne nere.        |